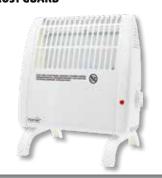

# **HEATER, FROST GUARD**

- 450 W output

**FKM 450** 

- functions: **heating, defrosting**  mechanical thermostat

- heating indicator light
  automatic switch off in case of overheating
- dimensions: 30 x 28,5 x 18 cm