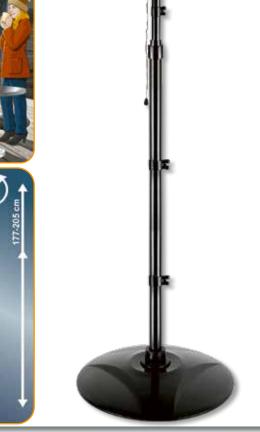

## **FK 272**

## **OUTDOOR HALOGEN HEATER**

\*\*\*\*\*\*\*\*\*\*\*\*\*\*\*\*\*

\*\*\*\*\*\*\*\*\*\*\*\*\*\*\*\*\*\*\*\*\*

MINIMA THE PROPERTY OF THE PRO

- 3 heating stages: 650 W / 1350 W / 2000 W high heat radiation ratio IPX4 protection against splashing water ideal for heating a terrace automatic switch off in case of overturning
- soundless operation
- stainless steel stand
- dimensions: 50 x 177-205 cm

# 2000 W