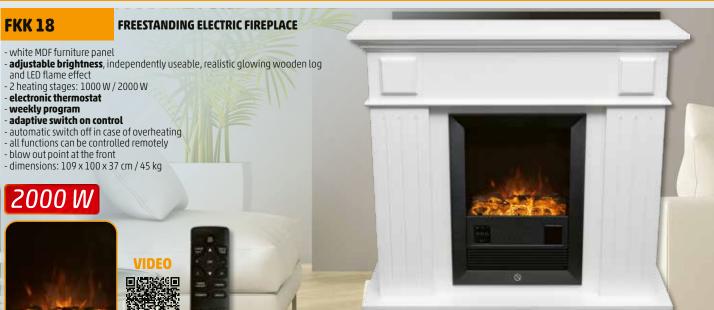

#### - built-in or wall mount installation options

- realistic glowing log and flame effect for independent use
- selectable flame colour
- 2 heating levels: 1000 W/2000 W
- electronic thermostat
- blow out point at the front
- weekly program
- automatic on/off control
- all functions controlled remotely
- overheating protection dimensions: 127 x 45 x 17 cm

## 2000 W