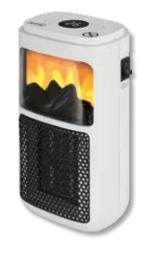

## **FKH 401**

## **PORTABLE MINI CERAMIC HEATER**

- 400 W output
- compact design
- electronic thermostat 15-45 °C
- cosy flame effect
- 12-hour switch off timer
- automatic switch off in case of overheating dimensions: 9,5 x 18,5 x 7 cm

## 400 W