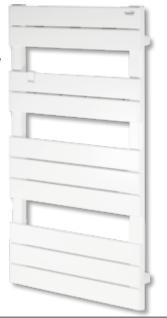

## **FTW 4**

## **HEATED, ELECTRIC TOWEL DRYER**

- 90 W output
- 5 towel dryer rods
- wall-mounted design
- IPX1 protection against vertically dripping water
- automatic switch off in case of overheating
- dimensions: 60 x 44,5 x 9,5 cm