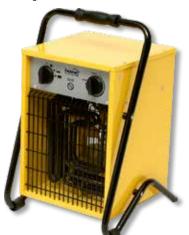

## ST-05-400-E

## **INDUSTRIAL HEATER**

- 2 heating stages: 2500 W / 5000 W
- fan only mode
- mechańical thermostat
- IP protection class: IPX4
- overheating protection
- length of power cable: 1,3 m
- durable metal housing
- power cable included - power supply: 400 V~ / 50 Hz
- dimensions: 35 x 37,5 x 45,5 cm

5000 W

**STANLEY** 