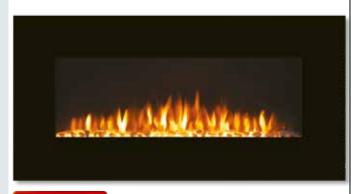

## FKKI 03

#### **BUILD-IN ELECTRIC SPECTACULAR FIREPLACE**

- independently useable realistic flame effect
- 2 heating stages: 1000 W / 2000 W
- electronic thermostat
- weekly program
- window opening detection
- automatic switch off in case of overheating
- all functions controlled remotely
- blow out point at the front
- dimensions: 60 x 44 x 20 cm