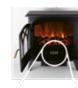

## FKKI 03

#### **BUILD-IN ELECTRIC SPECTACULAR FIREPLACE**

- independently useable realistic flame effect
- 2 heating stages: 1000 W / 2000 W
- electronic thermostat
- weekly program
- window opening detection
- automatic switch off in case of overheating
- all functions controlled remotely
- blow out point at the front
- dimensions: 60 x 44 x 20 cm