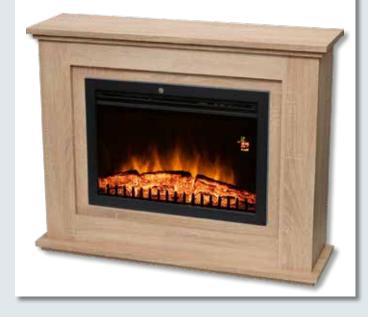

## **FKK BOLOGNA**

#### **BOLOGNA PANORAMIC FIREPLACE** - LIGHT SONOMA

- frame material: laminated chipboard
- maine material. (annihated chippoard realistic glowing log and flame effect, which can be used independently built-in LED light source (max 10 W, not replaceable) adjustable bright (1900 W / 2000 W)

- 2 heating stages (1000 W / 2000 W)
- electronic thermostat
- weekly program
- window opening detection
- all functions can be controlled remotely
- overheating protection
- noise level: 50 dB(A)
- dimensions: 96,5 x 76,5 x 27,5 cm