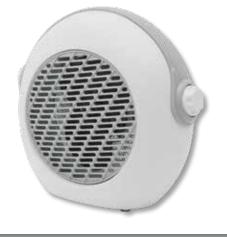

## FK 1/0

## **PORTABLE FAN HEATER**

- 2 heating stages: 1000 W / 2000 W mechanical thermostat switchable oscillation automatic switch off in case of overheating
- dimensions: 22 x 30 x 19 cm

# 2000 W