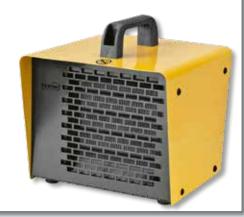

## ST-09-400-E

## **INDUSTRIAL HEATER**

- 2 heating stages: 4500 W / 9000 W
- fan only mode
- mechanical thermostat
- IP protection class: IPX4
- overheating protection
- durable metal house
- power supply: 400 V~ / 50 Hz
- dimensions: 39,5 x 40,5 x 50,5 cm

The power cable is not included.

9000 W

**STANLEY** 