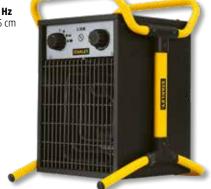

## ST-033-240-E

## **INDUSTRIAL HEATER**

- **2 heating stages: 1650 W / 3300 W**  fan only mode mechanical thermostat

- **IP protection class: IPX4** overheating protection
- durable metal housing power supply: 230 V~ / 50 Hz
- dimensions: 35 x 37,5 x 45,5 cm

3300 W

**STANLEY** 