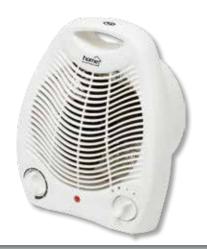

## FK 1/0

## **PORTABLE FAN HEATER**

- 2 heating stages: 1000 W / 2000 W mechanical thermostat switchable oscillation automatic switch off in case of overheating
- dimensions: 22 x 30 x 19 cm