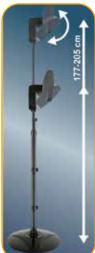

## **FK 272**

## **OUTDOOR HALOGEN HEATER**

\*\*\*\*\*\*\*\*\*\*\*\*\*\*\*\*\*

\*\*\*\*\*\*\*\*\*\*\*\*\*\*\*\*\*\*\*\*\*

MINIMA THE PROPERTY OF THE PRO

- 3 heating stages: 650 W / 1350 W / 2000 W high heat radiation ratio IPX4 protection against splashing water ideal for heating a terrace automatic switch off in case of overturning
- soundless operation
- stainless steel stand
- dimensions: 50 x 177-205 cm

# 2000 W