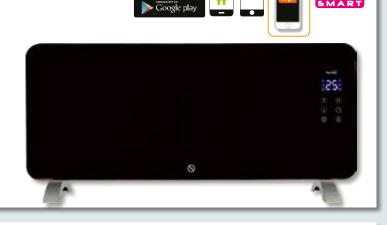

## **FKK 3000 WIFI**

## **SMART WALL-MOUNTED FIREPLACE**

With smartphone application, you can control the heater at your home Wi-fi environment from far.

- tempered glass front panel
- flame color can be adjusted and LED flame effect can be used independently
- 2 heating stages: 1000 W / 2000 W **electronic thermostat**
- weekly program
- window opening detection
- automatic switch off in case of overheating
- controllable with remote control or smartphone
- blow out point at the top
- dimensions: 100 x 50 x 13,5 cm