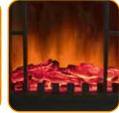

## **FKKI 06**

## **BUILT-IN ELECTRIC FIREPLACE**

#### - built-in or wall mount installation options

- realistic glowing log and flame effect for independent use
- selectable flame colour
- 2 heating levels: 1000 W/2000 W
- electronic thermostat
- blow out point at the front
- weekly program
- automatic on/off control
- all functions controlled remotely
- overheating protection dimensions: 127 x 45 x 17 cm