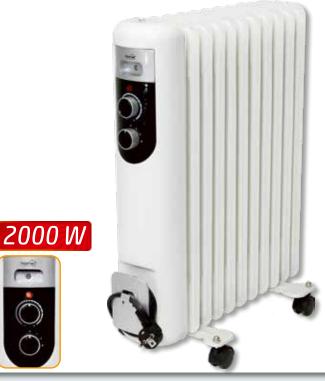

## **FKKI 05**

#### **BUILT-IN ELECTRIC FIREPLACE**

- built-in or wall mount installation options
- realistic glowing log and flame effect for independent use
- selectable flame colour
- 2 heating levels: 1000 W/2000 W
- electronic thermostat
- blow out point at the front
- weekly program
- automatic on/off control
- all functions controlled remotely
- overheating protection
- dimensions: 91,5 x 45 x 17 cm

# 2000 W