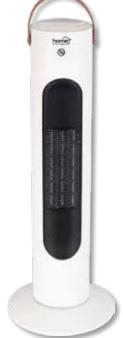

## **FKIR 962**

## **HYBRID HEATER**

- power: 960 W
- wall or ceiling mounted design
- remote control option
- the unit combines the comfortable and economical operation of infrared panels with the feeling of warmth provided by conventional heating methods
- thermostat built into the remote control
- electronic thermostat control
- weekly program
- automatic switch off in case of overheating
- weight: 6,6 kg dimensions: 119,5 x 80,5 x 4 cm