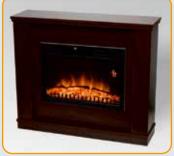

## **FKK MILANO**

#### **MILANO PANORAMIC FIREPLACE** - TOBACCO BEECH

- frame material: laminated chipboard
- realistic glowing log and flame effect, which can be used independently
- built-in LED light source (max 10 W, not replaceable)
- adjustable brightness
- 2 heating stages (1000 W / 2000 W)
- electronic thermostat
- weekly program
- window opening detection
- all functions can be controlled remotely
- overheating protection
   noise level: 50 dB(A)
- dimensions: 96,5 x 76,5 x 27,5 cm

Package contents: FKKF 02 + FKKI 03.