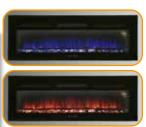

## **FKKI 05**

#### **BUILT-IN ELECTRIC FIREPLACE**

- built-in or wall mount installation options
- realistic glowing log and flame effect for independent use
- selectable flame colour
- 2 heating levels: 1000 W/2000 W
- electronic thermostat
- blow out point at the front
- weekly program
- automatic on/off control
- all functions controlled remotely
- overheating protection
- dimensions: 91,5 x 45 x 17 cm