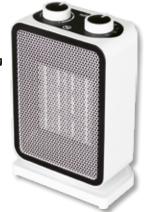

## **FK 30**

#### **PORTABLE FAN HEATER**

- 2 heating stages: 1000 W / 2000 W
- mechanical thermostat
- durable metal housing
- automatic switch off in case of overheating
- safe PTC heating element
- dimensions: 17,5 x 20 x 18 cm