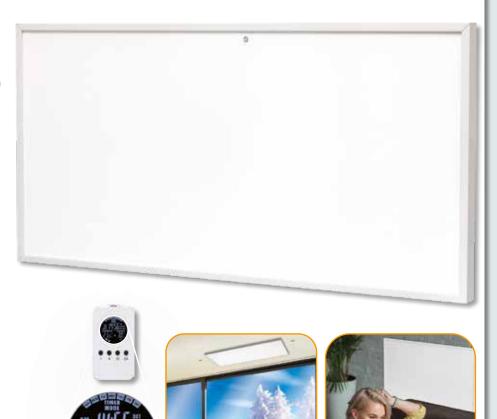

## **FKIR 701 WIFI**

## **SMART HYBRID HEATER**

You can remotely control your heater using a smartphone app in your home WiFi environment.

- wall-mounted design
- control via touch buttons, remote controller or a smartphone output: 700 W
- the unit combines the comfortable and economical operation of infrared panels with the feeling of warmth provided by conventional heating methods
- electronic thermostat control
- weekly program
- automatic switch off in case of overheating
- dimensions: 120 x 50 x 5,5 cm

## 700 W

## **FKIR 351 WIFI**

- output: 350 W
- dimensions: 50 x 60 x 5,5 cm

350 W

**App Store** 

Google play

iOS

- 140°

WALL-MOUNTED HEATER