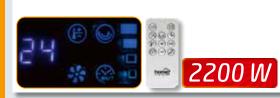

## **FKF 65221**

#### **WALL-MOUNTED FAN HEATER**

- 2 heating stages: 1100 W / 2200 W
- swinging air blade
- electronic thermostat
- 8-hour switch off timer
- weekly program
- window opening detection
- all functions can be controlled remotely
- automatic switch off in case of overheating
- dimensions: 65 x 25 x 15 cm