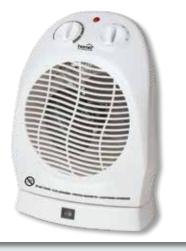

## **FK 190 TURBO**

## CONVECTOR TURBO HEATER

- 2 heating stages: 800 W / 2000 W
- unique design stage switch and thermostat
- mechanical thermostat
- independently switchable **turbo fan function**
- automatic switch off in case of overheating
- freestanding design
- dimensions: 68 x 46,5 x 19 cm

## 2000 W