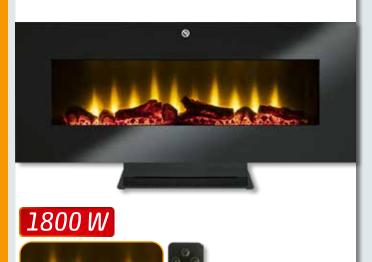

## **FKKI 05**

#### **BUILT-IN ELECTRIC FIREPLACE**

- built-in or wall mount installation options
- realistic glowing log and flame effect for independent use
- selectable flame colour
- 2 heating levels: 1000 W/2000 W
- electronic thermostat
- blow out point at the front
- weekly program
- automatic on/off control
- all functions controlled remotely
- overheating protection
- dimensions: 91,5 x 45 x 17 cm