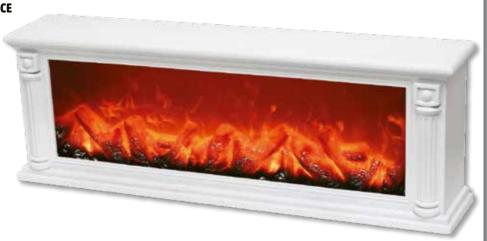

## **FKKI 05**

#### **BUILT-IN ELECTRIC FIREPLACE**

- built-in or wall mount installation options
- realistic glowing log and flame effect for independent use
- selectable flame colour
- 2 heating levels: 1000 W/2000 W
- electronic thermostat
- blow out point at the front
- weekly program
- automatic on/off control
- all functions controlled remotely
- overheating protection
- dimensions: 91,5 x 45 x 17 cm