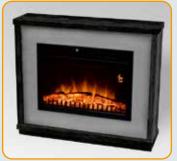

## **FKK BOLOGNA**

#### **BOLOGNA PANORAMIC FIREPLACE** - LIGHT SONOMA

- frame material: laminated chipboard
- maine material. (annihated chippoard realistic glowing log and flame effect, which can be used independently built-in LED light source (max 10 W, not replaceable) adjustable bright (1900 W / 2000 W)

- 2 heating stages (1000 W / 2000 W)
- electronic thermostat
- weekly program
- window opening detection
- all functions can be controlled remotely
- overheating protection
- noise level: 50 dB(A)
- dimensions: 96,5 x 76,5 x 27,5 cm

Package contents: FKKF 03 + FKKI 03.