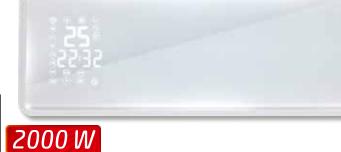

## **FK 430 WIFI**

## **SMART HEATER**

The device can be controlled by smartphone application from anywhere, if it's connected to home WiFi network.

- 2 heating stages: 1000 W / 2000 W
- tempered glass front panel
- controllable with touch buttons or with smartphone
- electronic thermostat
- switch off timer
- IPX4 protection against splashing water
- child lock
- automatic switch off in case of overheating
- freestanding or wall-mounted design
- dimensions: 92 x 43 x 24 cm