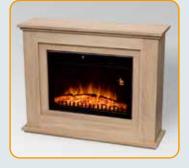

## **FKK PALERMO**

#### PALERMO PANORAMIC FIREPLACE - FREYA OAK

- frame material: laminated chipboard
- realistic glowing log and flame effect, which can be used independently
- built-in LED light source (max 10 W, not replaceable)
- June 11 LED light Source (max 10 W, I adjustable brightness 2 heating stages (1000 W / 2000 W) **electronic thermostat**
- weekly program
- window opening detection
- all functions can be controlled remotely
- overheating protection
- noise level: 50 dB(A)
- dimensions: 92,5 x 76 x 25 cm

Package contents: FKKF 04 + FKKI 03.