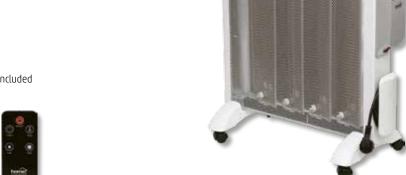

## **FMC 1500**

## MICA CONVECTOR WITH REMOTE CONTROL

- designed for indoor use with MICA (plate-silicate mineral) panels
- quick warm-uphigh radiant heat ratio
- 2 heating stages: 1000W / 1500W with digital thermostat 18-30°C
- 12-hour off timer (0.5-hour units)
- controlled by electronic push buttons and remote control
- quiet operation
- automatic switch off in case of overheating
- easy to roll on wheels
- cable holder
- remote controller power supply: 1x3V (CR2025) button cell, included
- power supply: 220-240 V~ / 50-60 Hz
- dimensions: 45 x 62 x 26,5 (8) cm

## 1500 W