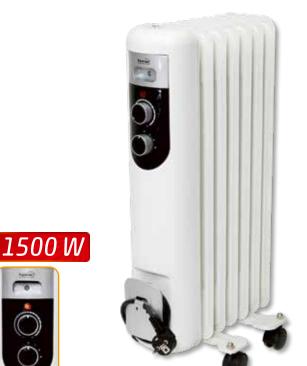

## **FKOS 13 M**

## **OIL HEATER**

- 3 heating stages: 1000 W / 1500 W / 2500 W
- 13 segments
- mechanical thermostat
- automatic switch off in case of overheating or overturning
- pressure-tested by piecemeal
- dimensions: 12 (23) x 60 x 58 cm