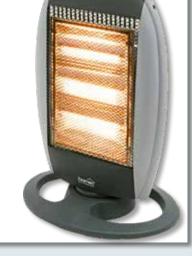

EATER**

- 3 heating stages: 400 W / 800 W / 1200 W
- independently switchable heating inserts switchable oscillation
- automatic switch off in case of overheating or overturning
  - type of heating insert: FK 231/T (160 mm, 400 W)
  - dimensions: 30 x 70 x 30 cm



## **FK 21**

## **HALOGEN HEATER**

- 3 heating stages: 400 W / 800 W / 1200 W
- independently switchable heating inserts
- switchable oscillation
- automatic switch off in case of overheating or overturning
- type of heating insert: FK 21/T (195 mm, 400 W) dimensions: 36 x 52 x 26 cm







# **HEATER, FROST GUARD**

- 450 W output

**FKM 450** 

- functions: **heating, defrosting**  mechanical thermostat

- heating indicator light
  automatic switch off in case of overheating
- dimensions: 30 x 28,5 x 18 cm





# 1200 W





## **HEATING MAT**

| type     | for which product does it recommended | size    | output      |
|----------|---------------------------------------|---------|-------------|
| FK 21/T  | FK 21                                 | 19,5 cm | 400 W       |
| FK 231/T | FK 231                                | 16 cm   | 400 W       |
| FK 24/T  | FK 24                                 | 42 cm   | 600 W, IPX4 |
| FK 272/T | FK 272                                | 35 cm   | 650 W, IPX4 |
| FKT 22CM | FK 16                                 | 22 cm   | 400 W       |
| FKT 24CM | FK 6/K                                | 24 cm   | 400 W       |
| FKT 42CM | FK 2 és FK 22                         | 42 cm   | 600 W       |





## FK 53 WIFI

## **SMART FREE STANDING CERAMIC HEATER**

You can remotely contr