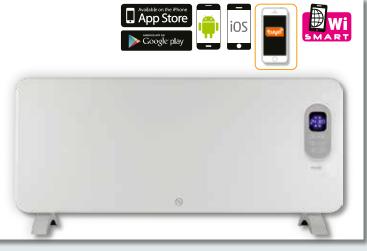

## **FK 430 WIFI**

## **SMART HEATER**

The device can be controlled by smartphone application from anywhere, if it's connected to home WiFi network.

- 2 heating stages: 1000 W / 2000 W
- tempered glass front panel
- controllable with touch buttons or with smartphone
- electronic thermostat
- switch off timer
- IPX4 protection against splashing water
- child lock
- automatic switch off in case of overheating
- freestanding or wall-mounted design
- dimensions: 92 x 43 x 24 cm