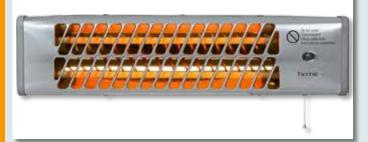

## **FK 272**

## **OUTDOOR HALOGEN HEATER**

\*\*\*\*\*\*\*\*\*\*\*\*\*\*\*\*\*

\*\*\*\*\*\*\*\*\*\*\*\*\*\*\*\*\*\*\*\*\*

MINIMA THE PROPERTY OF THE PRO

- 3 heating stages: 650 W / 1350 W / 2000 W high heat radiation ratio IPX4 protection against splashing water ideal for heating a terrace automatic switch off in case of overturning
- soundless operation
- stainless steel stand
- dimensions: 50 x 177-205 cm

# 2000 W