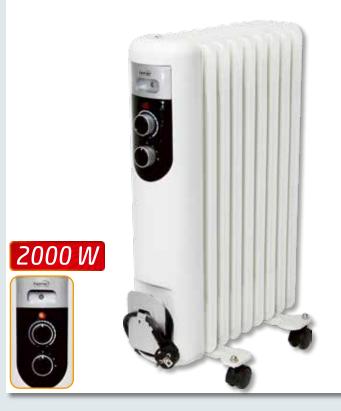

## **FKKI 06**

#### - built-in or wall mount installation options

- realistic glowing log and flame effect for independent use
- selectable flame colour
- 2 heating levels: 1000 W/2000 W
- electronic thermostat
- blow out point at the front
- weekly program
- automatic on/off control
- all functions controlled remotely
- overheating protection dimensions: 127 x 45 x 17 cm

## 2000 W