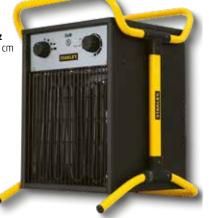

## ST-09-400-E

## **INDUSTRIAL HEATER**

- 2 heating stages: 4500 W / 9000 W
- fan only mode
- mechanical thermostat
- IP protection class: IPX4
- overheating protection
- durable metal house
- power supply: 400 V~ / 50 Hz
- dimensions: 39,5 x 40,5 x 50,5 cm

The power cable is not included.

9000 W

**STANLEY** 