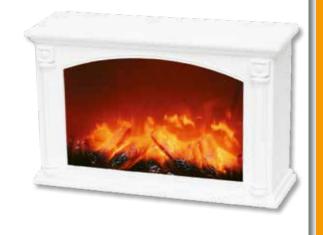

## **FKKI 06**

## **BUILT-IN ELECTRIC FIREPLACE**

#### - built-in or wall mount installation options

- realistic glowing log and flame effect for independent use
- selectable flame colour
- 2 heating levels: 1000 W/2000 W
- electronic thermostat
- blow out point at the front
- weekly program
- automatic on/off control
- all functions controlled remotely
- overheating protection dimensions: 127 x 45 x 17 cm