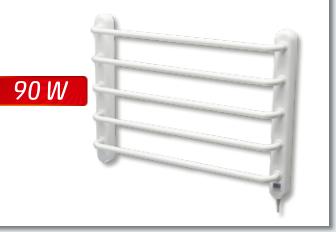

## **FTW 4**

## **HEATED, ELECTRIC TOWEL DRYER**

- 90 W output
- 5 towel dryer rods
- wall-mounted design
- IPX1 protection against vertically dripping water
- automatic switch off in case of overheating
- dimensions: 60 x 44,5 x 9,5 cm