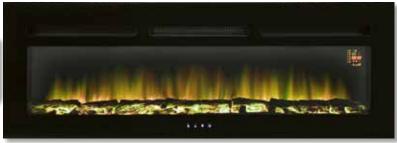

## **FKKI 06**

## **BUILT-IN ELECTRIC FIREPLACE**

#### - built-in or wall mount installation options

- realistic glowing log and flame effect for independent use
- selectable flame colour
- 2 heating levels: 1000 W/2000 W
- electronic thermostat
- blow out point at the front
- weekly program
- automatic on/off control
- all functions controlled remotely
- overheating protection dimensions: 127 x 45 x 17 cm