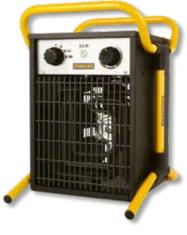

## ST-033-240-E

## **INDUSTRIAL HEATER**

- **2 heating stages: 1650 W / 3300 W**  fan only mode mechanical thermostat

- **IP protection class: IPX4** overheating protection
- durable metal housing power supply: 230 V~ / 50 Hz
- dimensions: 35 x 37,5 x 45,5 cm

3300 W

**STANLEY** 