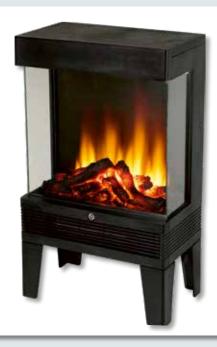

## FKKI 03

#### **BUILD-IN ELECTRIC SPECTACULAR FIREPLACE**

- independently useable realistic flame effect
- 2 heating stages: 1000 W / 2000 W
- electronic thermostat
- weekly program
- window opening detection
- automatic switch off in case of overheating
- all functions controlled remotely
- blow out point at the front
- dimensions: 60 x 44 x 20 cm