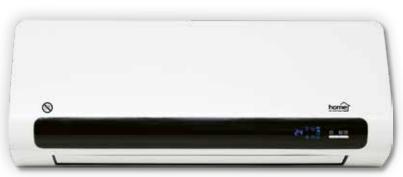

## **FKK 3000 WIFI**

## **SMART WALL-MOUNTED FIREPLACE**

With smartphone application, you can control the heater at your home Wi-fi environment from far.

- tempered glass front panel
- flame color can be adjusted and LED flame effect can be used independently
- 2 heating stages: 1000 W / 2000 W **electronic thermostat**
- weekly program
- window opening detection
- automatic switch off in case of overheating
- controllable with remote control or smartphone
- blow out point at the top
- dimensions: 100 x 50 x 13,5 cm