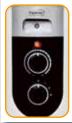

## **FKOS 13 M**

## **OIL HEATER**

- 3 heating stages: 1000 W / 1500 W / 2500 W
- 13 segments
- mechanical thermostat
- automatic switch off in case of overheating or overturning
- pressure-tested by piecemeal
- dimensions: 12 (23) x 60 x 58 cm