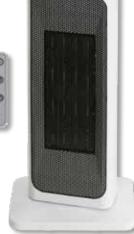

## **FKI 50**

#### **INDUSTRIAL FAN HEATER**

- 2 heating stages: 2500 W / 5000 W
- mechanical thermostat
- IPX4 protection against splashing water
- automatic switch off in case of overheating
- power supply: 400 V~ / 50 Hz
   dimensions: 29 x 47 x 33 cm