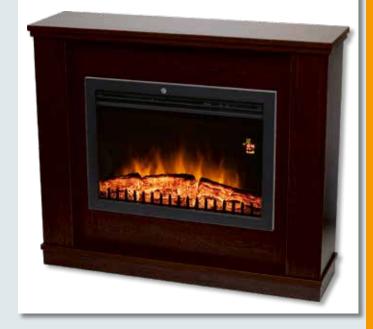

## **FKK MILANO**

#### **MILANO PANORAMIC FIREPLACE** - TOBACCO BEECH

- frame material: laminated chipboard
- realistic glowing log and flame effect, which can be used independently
- built-in LED light source (max 10 W, not replaceable)
- adjustable brightness
- 2 heating stages (1000 W / 2000 W)
- electronic thermostat
- weekly program
- window opening detection
- all functions can be controlled remotely
- overheating protection
   noise level: 50 dB(A)
- dimensions: 96,5 x 76,5 x 27,5 cm