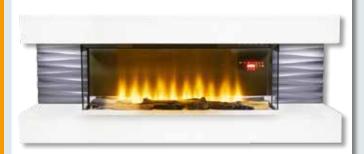

## **FKKI 06**

## **BUILT-IN ELECTRIC FIREPLACE**

#### - built-in or wall mount installation options

- realistic glowing log and flame effect for independent use
- selectable flame colour
- 2 heating levels: 1000 W/2000 W
- electronic thermostat
- blow out point at the front
- weekly program
- automatic on/off control
- all functions controlled remotely
- overheating protection dimensions: 127 x 45 x 17 cm