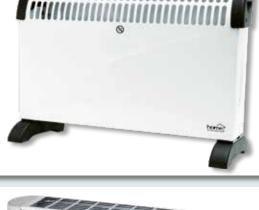

## **CONVECTOR HEATER**

- 3 heating stages: **750 W / 1250 W / 2000 W**
- mechanical theremostat automatic switch off in case of overheating
- **freestanding design**  dimensions: 53 x 38 x 20 cm