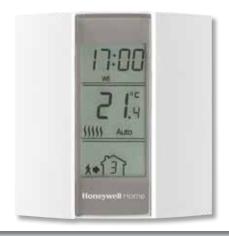

## **FKKI 06**

#### - built-in or wall mount installation options

- realistic glowing log and flame effect for independent use
- selectable flame colour
- 2 heating levels: 1000 W/2000 W
- electronic thermostat
- blow out point at the front
- weekly program
- automatic on/off control
- all functions controlled remotely
- overheating protection dimensions: 127 x 45 x 17 cm