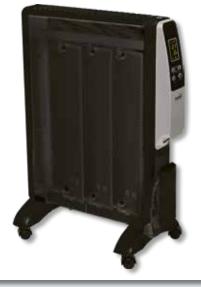

## **FMC 1500**

## MICA CONVECTOR WITH REMOTE CONTROL

- designed for indoor use with MICA (plate-silicate mineral) panels
- quick warm-uphigh radiant heat ratio
- 2 heating stages: 1000W / 1500W with digital thermostat 18-30°C
- 12-hour off timer (0.5-hour units)
- controlled by electronic push buttons and remote control
- quiet operation
- automatic switch off in case of overheating
- easy to roll on wheels
- cable holder
- remote controller power supply: 1x3V (CR2025) button cell, included
- power supply: 220-240 V~ / 50-60 Hz
- dimensions: 45 x 62 x 26,5 (8) cm

## 1500 W