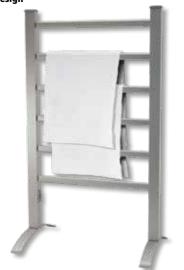

**FTW 2** 

## **HEATED, ELECTRIC TOWEL DRYER**

- 100 W output
- 6 towel dryer rods
- freestanding or wall-mountable design
- **IPX1** protection against vertically dripping water
- automatic switch off in case of
- overheating
- dimensions: wall-mounted: 54 x 86 x 10,2 cm

standing: 54 x 91 x 35,3 cm