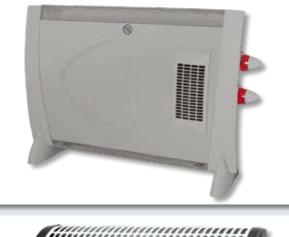

## **FKK 04**

## PANORAMA ELECTRIC FIREPLACE

- 2 heating stages: 925 W / 1850 W
- mechanical thermostat
- blow out point at the bottom
- flame-effect can be switched independently
- overheating protection dimensions: 63,5 x 67 x 36 cm