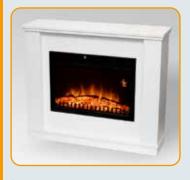

## **FKK BORA BORA**

#### **BORA BORA PANORAMIC FIREPLACE** - WHITE

- frame material: laminated chipboard
- realistic glowing log and flame effect, which can be used independently
- built-in LED light source (max 10 W, not replaceable)
- adjustable brightness
- 2 heating stages (1000 W / 2000 W) **electronic thermostat**
- weekly program
- window opening detection
- all functions can be controlled remotely
- overheating protection
  noise level: 50 dB(A)
- dimensions: 95 x 80 x 26,5 cm

Package contents: FKKF 01 + FKKI 03.