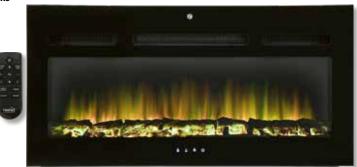

## **FKKI 06**

## **BUILT-IN ELECTRIC FIREPLACE**

#### - built-in or wall mount installation options

- realistic glowing log and flame effect for independent use
- selectable flame colour
- 2 heating levels: 1000 W/2000 W
- electronic thermostat
- blow out point at the front
- weekly program
- automatic on/off control
- all functions controlled remotely
- overheating protection dimensions: 127 x 45 x 17 cm