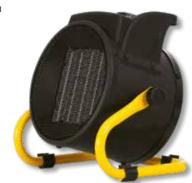

## ST-22-240-E

#### **PTC HEATER**

- 2 heating stages: 1000 W / 2000 W fan only mode overheating protection

- mechanical thermostat additional information: metal housing, PTC heating element
- power supply: 230 V~ / 50 Hz
- dimensions: 20 x 29 x 27,5 cm

2000 W

**STANLEY** 