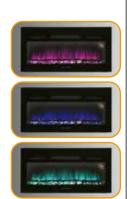

## **FKKI 06**

## **BUILT-IN ELECTRIC FIREPLACE**

#### - built-in or wall mount installation options

- realistic glowing log and flame effect for independent use
- selectable flame colour
- 2 heating levels: 1000 W/2000 W
- electronic thermostat
- blow out point at the front
- weekly program
- automatic on/off control
- all functions controlled remotely
- overheating protection dimensions: 127 x 45 x 17 cm