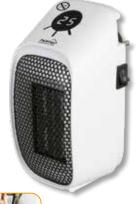

## **FKH 400**

## **PORTABLE MINI CERAMIC HEATER**

- 400 W output
- compact design electronic thermostat 15-45 °C
- 12-hour switch off timer
- accessory device holder stand
- automatic switch off in case of overheating
- dimensions: 9 x 8,5 x 17 cm