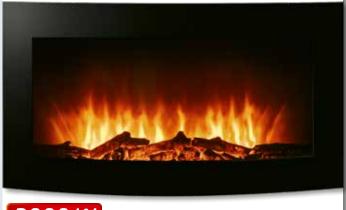

## **FKK 3000 WIFI**

## **SMART WALL-MOUNTED FIREPLACE**

With smartphone application, you can control the heater at your home Wi-fi environment from far.

- tempered glass front panel
- flame color can be adjusted and LED flame effect can be used independently
- 2 heating stages: 1000 W / 2000 W **electronic thermostat**
- weekly program
- window opening detection
- automatic switch off in case of overheating
- controllable with remote control or smartphone
- blow out point at the top
- dimensions: 100 x 50 x 13,5 cm