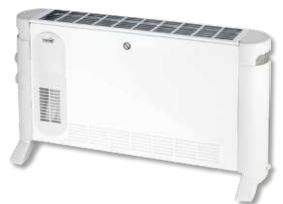

**FKA 150** 

- rated power: 1500 W **power: 1250 1500 W**
- aluminum heating element
- quiet and economical operation
- linear heating, even heat distribution
- minimalist design
- wall-mounted design
- weekly program
- comfort and economy modes
- frost protection function
- window opening detection
- dimensions: 69 x 44 x 9,5 cm

## 1500 W