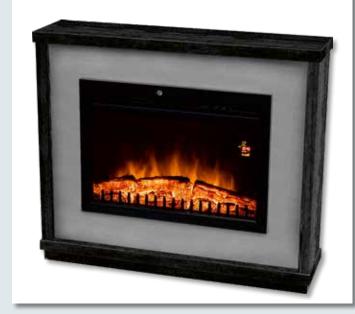

## **FKK PALERMO**

#### PALERMO PANORAMIC FIREPLACE - FREYA OAK

- frame material: laminated chipboard
- realistic glowing log and flame effect, which can be used independently
- built-in LED light source (max 10 W, not replaceable)
- June 11 LED light Source (max 10 W, I adjustable brightness 2 heating stages (1000 W / 2000 W) **electronic thermostat**
- weekly program
- window opening detection
- all functions can be controlled remotely
- overheating protection
- noise level: 50 dB(A)
- dimensions: 92,5 x 76 x 25 cm