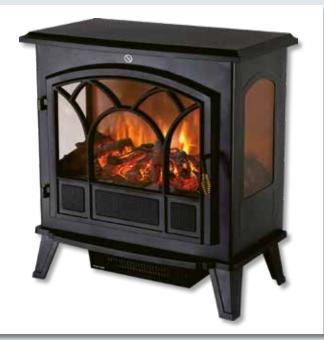

## **FKK 14**

## **ELECTRIC FIREPLACE**

- 2 heating stages: 1000 W / 2000 W mechanical thermostat blow out point at the bottom flame-effect can be switched independently overheating protection dimensions: Ø 41 x 65 cm