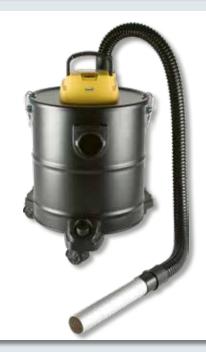

## **FHP 820**

## **ASH CLEANER**

- 800 W output
- 20 liter metal bin
- washable filter (FHP 820/S)
- tube: Ø3,3 x 100 cm
- also with blowing function
- dimensions: 36 x 36 x 44 cm

**TUBE FOR FHP 820 ASH CLEANER** 