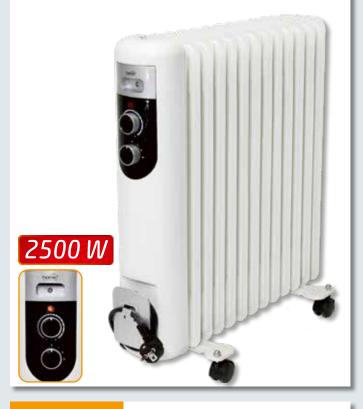

## **FKOS 13 M**

## **OIL HEATER**

- 3 heating stages: 1000 W / 1500 W / 2500 W
- 13 segments
- mechanical thermostat
- automatic switch off in case of overheating or overturning
- pressure-tested by piecemeal
- dimensions: 12 (23) x 60 x 58 cm