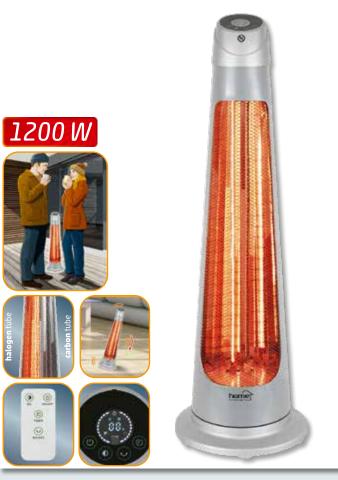

## **FK 25**

## **CARBON TUBE HEATER**

- 2 heating stages: 600 W / max. 1200 W
- IPX4 protection against splashing water
- with cord switch
- wall-mounted design
- durable metal housing
- tiltable angle
- dimensions: 74,5 x 10 x 20 cm

## 1200 W