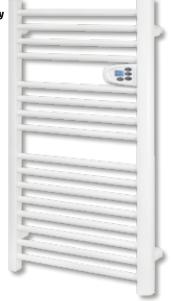

## **FKTW 501**

## **ELECTRIC TOWEL DRYER**

- rated power: 500 W
- built-in control panel and LCD display
- electronic thermostat
- weekly program
- frost protection function
- window opening sensor
- quiet and economical operation
- wall-mounted design
- automatic switch off in case of overheating - dimensions: 54 x 98 x 9,2 cm