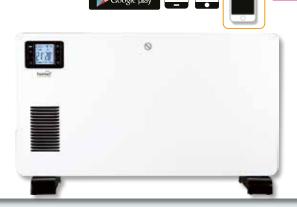

## **FKF 54203**

## **SMART WALL-MOUNTED FAN HEATER**

The device can be controlled by smartphone application from anywhere, if it's connected to home WiFi network.

- 2 heating stages: 1000 W / 2000 W
- swinging air blade
- 24-hour timer
- electronic thermostat
- weekly program
- automatic switch off in case of overheating
- all functions can be controlled remotely
- remote controllable with smartphone application
- dimensions: 54 x 12 x 18,5 cm