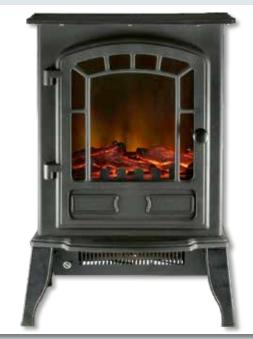

## FKKI 03

#### **BUILD-IN ELECTRIC SPECTACULAR FIREPLACE**

- independently useable realistic flame effect
- 2 heating stages: 1000 W / 2000 W
- electronic thermostat
- weekly program
- window opening detection
- automatic switch off in case of overheating
- all functions controlled remotely
- blow out point at the front
- dimensions: 60 x 44 x 20 cm