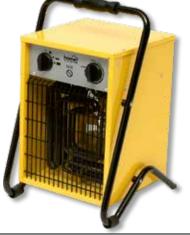

## ST-09-400-E

## **INDUSTRIAL HEATER**

- 2 heating stages: 4500 W / 9000 W
- fan only mode
- mechanical thermostat
- IP protection class: IPX4
- overheating protection
- durable metal house
- power supply: 400 V~ / 50 Hz
- dimensions: 39,5 x 40,5 x 50,5 cm

The power cable is not included.

9000 W

**STANLEY** 