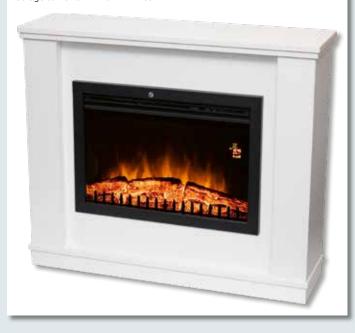

## **FKK BORA BORA**

#### **BORA BORA PANORAMIC FIREPLACE** - WHITE

- frame material: laminated chipboard
- realistic glowing log and flame effect, which can be used independently
- built-in LED light source (max 10 W, not replaceable)
- adjustable brightness
- 2 heating stages (1000 W / 2000 W) **electronic thermostat**
- weekly program
- window opening detection
- all functions can be controlled remotely
- overheating protection
  noise level: 50 dB(A)
- dimensions: 95 x 80 x 26,5 cm