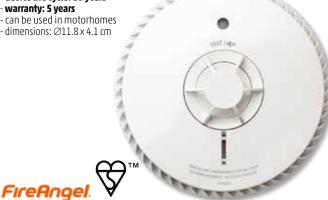

## **FKKI 06**

#### - built-in or wall mount installation options

- realistic glowing log and flame effect for independent use
- selectable flame colour
- 2 heating levels: 1000 W/2000 W
- electronic thermostat
- blow out point at the front
- weekly program
- automatic on/off control
- all functions controlled remotely
- overheating protection dimensions: 127 x 45 x 17 cm