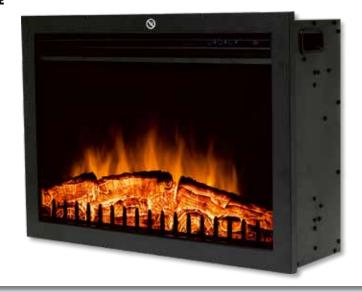

## FKKI 03

#### **BUILD-IN ELECTRIC SPECTACULAR FIREPLACE**

- independently useable realistic flame effect
- 2 heating stages: 1000 W / 2000 W
- electronic thermostat
- weekly program
- window opening detection
- automatic switch off in case of overheating
- all functions controlled remotely
- blow out point at the front
- dimensions: 60 x 44 x 20 cm